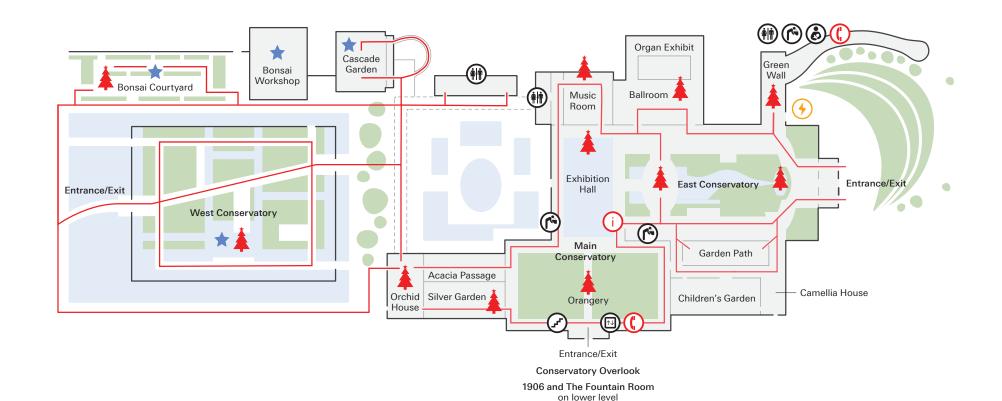

## **Conservatory District**

★ For details on *Longwood Reimagined* spaces and the Conservatory District, see map on reverse side.