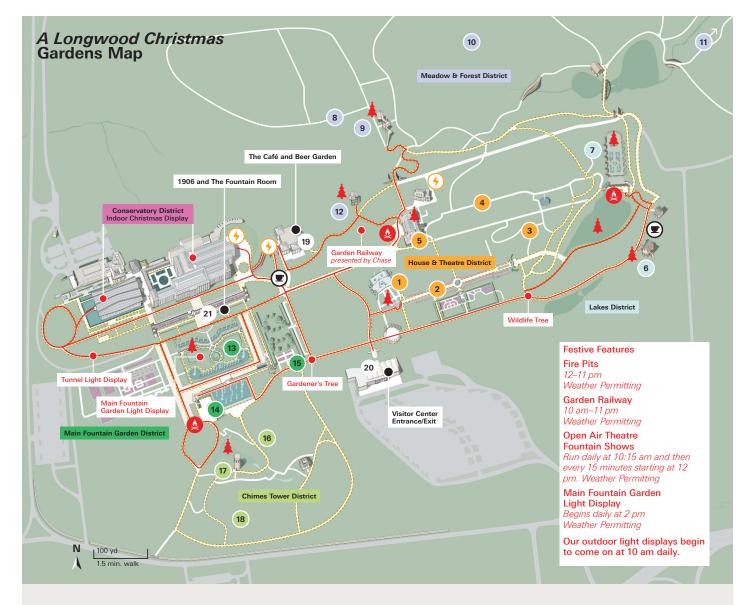

## **Garden Features by District**

### **House & Theatre District**

1 Open Air Theatre 🌲 🚻 🍘

Flower Garden Walk and Compartment Gardens

Peirce's Woods

Peirce's Park

5 Peirce-du Pont House 🛕 🙆 🛈

#### **Lakes District**

6 Canopy Cathedral Treehouse

7 Italian Water Garden 🛦 🙆 🖭 🕪 🕻

## **Meadow & Forest District**

8 Forest Walk

9 Lookout Loft Treehouse

10 Meadow Garden

11 Webb Farmhouse (\*\*) (\*)

12 Birdhouse Treehouse

# **Main Fountain Garden District**

13 Main Fountain Garden 🋦 🕪

14 Pumphouse Plaza and Historic Pump Room & Gallery (4) (1) (1)

15 Rose Garden

## **Chimes Tower District**

16 Hillside Garden

17 Chimes Tower

18 Oak & Conifer Knoll

19 The Café and Beer Garden (\*\*) (\*\*)

20 Visitor Center and The Garden Shop (\*II) (\*)

21 1906 and The Fountain Room 🛨 🕦 📾